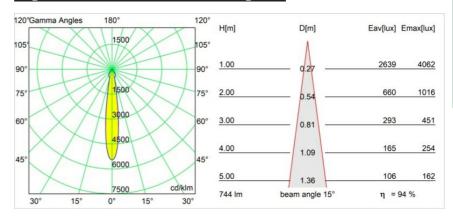

| 960                                                                                           |
| Indoor/Outdoor                  | Indoor                                                                                        |
| Adjustability                   | Not Applicable                                                                                |
| Primary Colour & Primary Finish | White, Structure                                                                              |
| Gross weight (g)                | 80.0                                                                                          |
| Remark                          | Photometric data available in the LDT or IES files<br>on the product page (section Downloads) |



## Light distribution & beam diagram