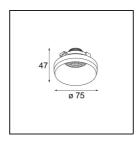

| ate      |  |
|----------|--|
| customer |  |
| roject   |  |
| уре      |  |

## Frontring Smart Kup Spot White Structure







| Specifications                  |                                                                                               |
|---------------------------------|-----------------------------------------------------------------------------------------------|
| Material                        | 12556209                                                                                      |
| Lamp Included                   | No                                                                                            |
| Number of Light<br>Sources      | 0                                                                                             |
| IP Rating                       | 20                                                                                            |
| Gl