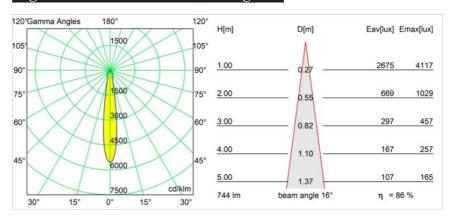

| 960                                                                                           |
| Indoor/Outdoor                  | Indoor                                                                                        |
| Adjustability                   | Not Applicable                                                                                |
| Primary Colour & Primary Finish | Black, Matt                                                                                   |
| Gross weight (g)                | 80.0                                                                                          |
| Remark                          | Photometric data available in the LDT or IES files<br>on the product page (section Downloads) |



## Light distribution & beam diagram