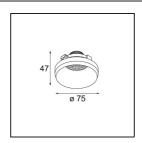

| Pate     |
|----------|
| Customer |
| Project  |
| уре      |

Frontring Smart Kup Spot Black Matt

| Specifications                  |                                                                                               |
|---------------------------------|-----------------------------------------------------------------------------------------------|
| Material                        | 12556202                                                                                      |
| Lamp Included                   | No                                                                                            |
| Number of Light<br>Sources      | 0                                                                                             |
| IP Rating                       | 20                                                                                            |
| Glow wire rating (°C)           | 960                                                                                           |
| Indoor/Outdoor                  | Indoor                                                                                        |
| Adjustability                   | Not Applicable                                                                                |
| Primary Colour & Primary Finish | Black, Matt                                                                                   |
| Gross weight (g)                | 80.0                                                                                          |
| Remark                          | Photometric data available in the LDT or IES files<br>on the product page (section Downloads) |