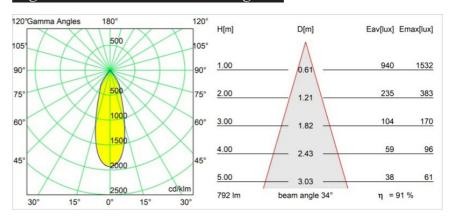

or/Outdoor                  | Indoor                                                                                                             |
| Adjustability                   | Not Applicable                                                                                                     |
| Primary Colour & Primary Finish | White, Structure                                                                                                   |
| Gross weight (g)                | 80.0                                                                                                               |
| Remark                          | <ul> <li>Photometric data available in the LDT or IES files<br/>on the product page (section Downloads)</li> </ul> |



## Light distribution & beam diagram