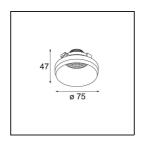

## Frontring Smart Kup Flood White Structure

| Specifications                  |                                                                                                                    |
|---------------------------------|--------------------------------------------------------------------------------------------------------------------|
| Material                        | 12556109                                                                                                           |
| Lamp Included                   | No                                                                                                                 |
| Number of Light<br>Sources      | 0                                                                                                                  |
| Optic                           | Reflector                                                                                                          |
| IP Rating                       | 20                                                                                                                 |
| Glow wire rating (°C)           | 960                                                                                                                |
| Indoor/Outdoor                  | Indoor                                                                                                             |
| Adjustability                   | Not Applicable                                                                                                     |
| Primary Colour & Primary Finish | White, Structure                                                                                                   |
| Gross weight (g)                | 80.0                                                                                                               |
| Remark                          | <ul> <li>Photometric data available in the LDT or IES files<br/>on the product page (section Downloads)</li> </ul> |