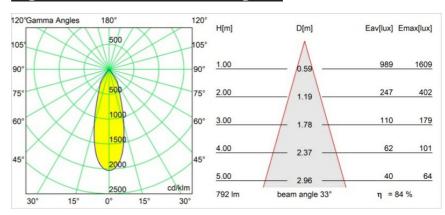

| Indoor                                                                                                             |
| Adjustability                      | Not Applicable                                                                                                     |
| Primary Colour &<br>Primary Finish | Black, Matt                                                                                                        |
| Gross weight (g)                   | 80.0                                                                                                               |
| Remark                             | <ul> <li>Photometric data available in the LDT or IES files<br/>on the product page (section Downloads)</li> </ul> |



## Light distribution & beam diagram