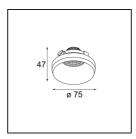

## Frontring Smart Kup Medium Black Matt

| Specifications                  |                                                                                                                    |
|---------------------------------|--------------------------------------------------------------------------------------------------------------------|
| Material                        | 12556002                                                                                                           |
| Lamp Included                   | No                                                                                                                 |
| Number of Light<br>Sources      | 0                                                                                                                  |
| Optic                           | Reflector                                                                                                          |
| IP Rating                       | 20                                                                                                                 |
| Glow wire rating (°C)           | 960                                                                                                                |
| Indoor/Outdoor                  | Indoor                                                                                                             |
| Adjustability                   | Not Applicable                                                                                                     |
| Primary Colour & Primary Finish | Black, Matt                                                                                                        |
| Gross weight (g)                | 80.0                                                                                                               |
| Remark                          | <ul> <li>Photometric data available in the LDT or IES files<br/>on the product page (section Downloads)</li> </ul> |