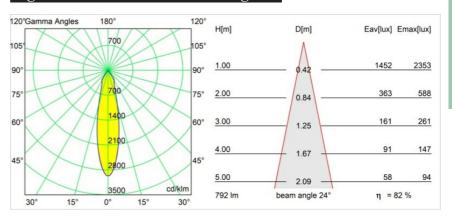

or/Outdoor                  | Indoor                                                                                                             |
| Adjustability                   | Not Applicable                                                                                                     |
| Primary Colour & Primary Finish | Black, Matt                                                                                                        |
| Gross weight (g)                | 80.0                                                                                                               |
| Remark                          | <ul> <li>Photometric data available in the LDT or IES files<br/>on the product page (section Downloads)</li> </ul> |



## Light distribution & beam diagram