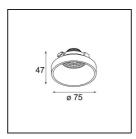

## Frontring Smart Lotis Spot White Structure

Remark

| Specifications                  |                  |
|---------------------------------|------------------|
| Material                        | 12555209         |
| Lamp Included                   | No               |
| Number of Light<br>Sources      | 0                |
| Optic                           | Reflector        |
| IP Rating                       | 20               |
| Glow wire rating (°C)           | 960              |
| Indoor/Outdoor                  | Indoor           |
| Adjustability                   | Not Applicable   |
| Primary Colour & Primary Finish | White, Structure |
| Gross weight (g)                | 75.0             |