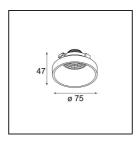

| ate      |  |
|----------|--|
| customer |  |
| roject   |  |
| уре      |  |
|          |  |

Frontring Smart Lotis Spot Black Matt

| Specifications                  |                                                                                                                    |  |
|---------------------------------|--------------------------------------------------------------------------------------------------------------------|--|
| Material                        | 12555202                                                                                                           |  |
| Lamp Included                   | No                                                                                                                 |  |
| Number of Light<br>Sources      | 0                                                                                                                  |  |
| Optic                           | Reflector                                                                                                          |  |
| IP Rating                       | 20                                                                                                                 |  |
| Glow wire rating (°C)           | 960                                                                                                                |  |
| Indoor/Outdoor                  | Indoor                                                                                                             |  |
| Adjustability                   | Not Applicable                                                                                                     |  |
| Primary Colour & Primary Finish | Black, Matt                                                                                                        |  |
| Gross weight (g)                | 75.0                                                                                                               |  |
| Remark                          | <ul> <li>Photometric data available in the LDT or IES files<br/>on the product page (section Downloads)</li> </ul> |  |