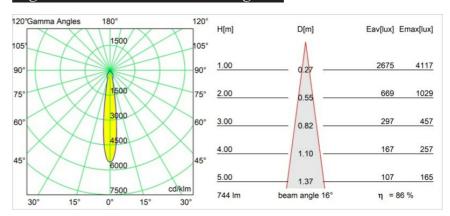

| Indoor                                                                                                             |  |
| Adjustability                   | Not Applicable                                                                                                     |  |
| Primary Colour & Primary Finish | Black, Matt                                                                                                        |  |
| Gross weight (g)                | 75.0                                                                                                               |  |
| Remark                          | <ul> <li>Photometric data available in the LDT or IES files<br/>on the product page (section Downloads)</li> </ul> |  |



## Light distribution & beam diagram