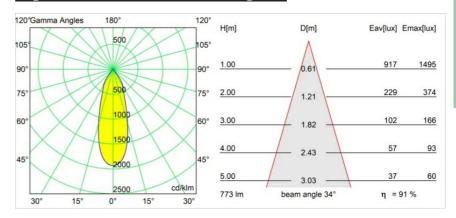

or/Outdoor                  | Indoor                                                                                                             |
| Adjustability                   | Not Applicable                                                                                                     |
| Primary Colour & Primary Finish | White, Structure                                                                                                   |
| Gross weight (g)                | 75.0                                                                                                               |
| Remark                          | <ul> <li>Photometric data available in the LDT or IES files<br/>on the product page (section Downloads)</li> </ul> |



## Light distribution & beam diagram