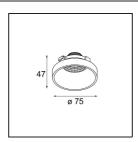

## Frontring Smart Lotis Flood White Structure

| Specifications                  |                                                                                                                    |
|---------------------------------|--------------------------------------------------------------------------------------------------------------------|
| Material                        | 12555109                                                                                                           |
| Lamp Included                   | No                                                                                                                 |
| Number of Light<br>Sources      | 0                                                                                                                  |
| Optic                           | Reflector                                                                                                          |
| IP Rating                       | 20                                                                                                                 |
| Glow wire rating (°C)           | 960                                                                                                                |
| Indoor/Outdoor                  | Indoor                                                                                                             |
| Adjustability                   | Not Applicable                                                                                                     |
| Primary Colour & Primary Finish | White, Structure                                                                                                   |
| Gross weight (g)                | 75.0                                                                                                               |
| Remark                          | <ul> <li>Photometric data available in the LDT or IES files<br/>on the product page (section Downloads)</li> </ul> |