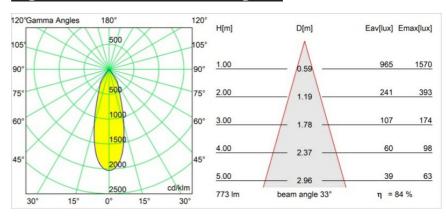

|
| Indoor/Outdoor                     | Indoor                                                                                        |
| Adjustability                      | Not Applicable                                                                                |
| Primary Colour &<br>Primary Finish | Black, Matt                                                                                   |
| Gross weight (g)                   | 75.0                                                                                          |
| Remark                             | Photometric data available in the LDT or IES files<br>on the product page (section Downloads) |



## Light distribution & beam diagram