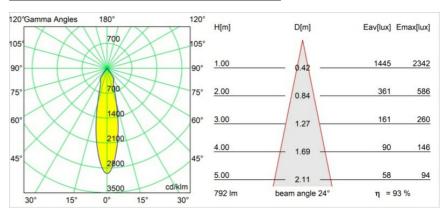

| Indoor                                                                                                             |
| Adjustability                      | Not Applicable                                                                                                     |
| Primary Colour &<br>Primary Finish | White, Structure                                                                                                   |
| Gross weight (g)                   | 75.0                                                                                                               |
| Remark                             | <ul> <li>Photometric data available in the LDT or IES files<br/>on the product page (section Downloads)</li> </ul> |



## Light distribution & beam diagram