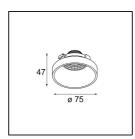

## Frontring Smart Lotis Medium Black Matt

| specifications                  |                                                                        |
|---------------------------------|------------------------------------------------------------------------|
| Material                        | 12555002                                                               |
| Lamp Included                   | No                                                                     |
| Number of Light<br>Sources      | 0                                                                      |
| Optic                           | Reflector                                                              |
| IP Rating                       | 20                                                                     |
| Glow wire rating (°C)           | 960                                                                    |
| Indoor/Outdoor                  | Indoor                                                                 |
| Adjustability                   | Not Applicable                                                         |
| Primary Colour & Primary Finish | Black, Matt                                                            |
| Gross weight (g)                | 75.0                                                                   |
| Remark                          | <ul> <li>Photometric data available in the LDT or IES files</li> </ul> |