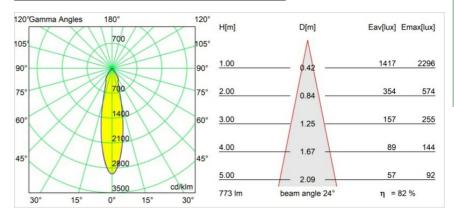

|
| Glow wire rating (°C)           | 960                                                                    |
| Indoor/Outdoor                  | Indoor                                                                 |
| Adjustability                   | Not Applicable                                                         |
| Primary Colour & Primary Finish | Black, Matt                                                            |
| Gross weight (g)                | 75.0                                                                   |
| Remark                          | <ul> <li>Photometric data available in the LDT or IES files</li> </ul> |

on the product page (section Downloads)



## Light distribution & beam diagram