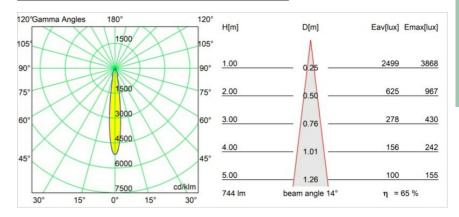

| 960                                                                                           |
| Indoor/Outdoor                  | Indoor                                                                                        |
| Adjustability                   | Not Applicable                                                                                |
| Primary Colour & Primary Finish | Black, Matt                                                                                   |
| Gross weight (g)                | 105.0                                                                                         |
| Remark                          | Photometric data available in the LDT or IES files<br>on the product page (section Downloads) |



## Light distribution & beam diagram