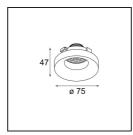

| ate      |  |
|----------|--|
| customer |  |
| roject   |  |
| уре      |  |
|          |  |

Frontring Smart Cake Spot Black Matt

| Specifications                  |                                                                                               |
|---------------------------------|-----------------------------------------------------------------------------------------------|
| Material                        | 12554202                                                                                      |
| Lamp Included                   | No                                                                                            |
| Number of Light<br>Sources      | 0                                                                                             |
| Optic                           | Reflector                                                                                     |
| IP Rating                       | 20                                                                                            |
| Glow wire rating (°C)           | 960                                                                                           |
| Indoor/Outdoor                  | Indoor                                                                                        |
| Adjustability                   | Not Applicable                                                                                |
| Primary Colour & Primary Finish | Black, Matt                                                                                   |
| Gross weight (g)                | 105.0                                                                                         |
| Remark                          | Photometric data available in the LDT or IES files<br>on the product page (section Downloads) |