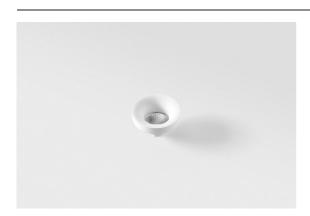

## Frontring Smart Cake Flood White Structure

| Specifications                  |                                                                                                                    |
|---------------------------------|--------------------------------------------------------------------------------------------------------------------|
| Material                        | 12554109                                                                                                           |
| Lamp Included                   | No                                                                                                                 |
| Number of Light<br>Sources      | 0                                                                                                                  |
| Optic                           | Reflector                                                                                                          |
| IP Rating                       | 20                                                                                                                 |
| Glow wire rating (°C)           | 960                                                                                                                |
| Indoor/Outdoor                  | Indoor                                                                                                             |
| Adjustability                   | Not Applicable                                                                                                     |
| Primary Colour & Primary Finish | White, Structure                                                                                                   |
| Gross weight (g)                | 105.0                                                                                                              |
| Remark                          | <ul> <li>Photometric data available in the LDT or IES files<br/>on the product page (section Downloads)</li> </ul> |