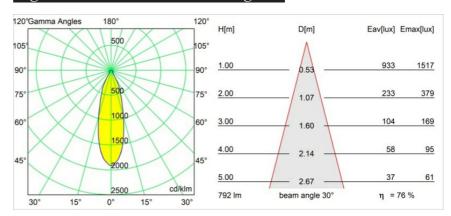

or/Outdoor                  | Indoor                                                                                                             |
| Adjustability                   | Not Applicable                                                                                                     |
| Primary Colour & Primary Finish | White, Structure                                                                                                   |
| Gross weight (g)                | 105.0                                                                                                              |
| Remark                          | <ul> <li>Photometric data available in the LDT or IES files<br/>on the product page (section Downloads)</li> </ul> |



## Light distribution & beam diagram