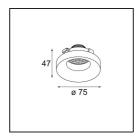

## Frontring Smart Cake Flood White Structure

| Specifications                  |                                                                                                                    |
|---------------------------------|--------------------------------------------------------------------------------------------------------------------|
| Material                        | 12554109                                                                                                           |
| Lamp Included                   | No                                                                                                                 |
| Number of Light<br>Sources      | 0                                                                                                                  |
| Optic                           | Reflector                                                                                                          |
| IP Rating                       | 20                                                                                                                 |
| Glow wire rating (°C)           | 960                                                                                                                |
| Indoor/Outdoor                  | Indoor                                                                                                             |
| Adjustability                   | Not Applicable                                                                                                     |
| Primary Colour & Primary Finish | White, Structure                                                                                                   |
| Gross weight (g)                | 105.0                                                                                                              |
| Remark                          | <ul> <li>Photometric data available in the LDT or IES files<br/>on the product page (section Downloads)</li> </ul> |