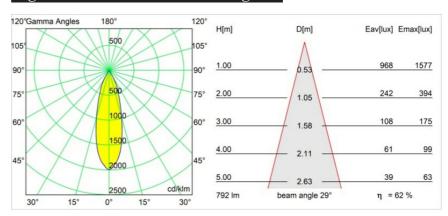

or/Outdoor                  | Indoor                                                                                                             |
| Adjustability                   | Not Applicable                                                                                                     |
| Primary Colour & Primary Finish | Black, Matt                                                                                                        |
| Gross weight (g)                | 105.0                                                                                                              |
| Remark                          | <ul> <li>Photometric data available in the LDT or IES files<br/>on the product page (section Downloads)</li> </ul> |



## Light distribution & beam diagram