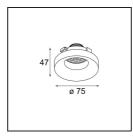

## Frontring Smart Cake Flood Black Matt

| Specifications                  |                                                                                                                    |
|---------------------------------|--------------------------------------------------------------------------------------------------------------------|
| Material                        | 12554102                                                                                                           |
| Lamp Included                   | No                                                                                                                 |
| Number of Light<br>Sources      | 0                                                                                                                  |
| Optic                           | Reflector                                                                                                          |
| IP Rating                       | 20                                                                                                                 |
| Glow wire rating (°C)           | 960                                                                                                                |
| Indoor/Outdoor                  | Indoor                                                                                                             |
| Adjustability                   | Not Applicable                                                                                                     |
| Primary Colour & Primary Finish | Black, Matt                                                                                                        |
| Gross weight (g)                | 105.0                                                                                                              |
| Remark                          | <ul> <li>Photometric data available in the LDT or IES files<br/>on the product page (section Downloads)</li> </ul> |