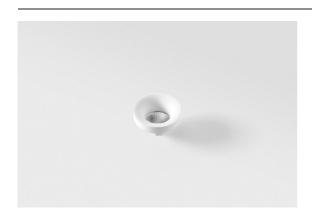

## Frontring Smart Cake Medium White Structure

| Specifications                  |                                                                                                                    |
|---------------------------------|--------------------------------------------------------------------------------------------------------------------|
| Material                        | 12554009                                                                                                           |
| Lamp Included                   | No                                                                                                                 |
| Number of Light<br>Sources      | 0                                                                                                                  |
| Optic                           | Reflector                                                                                                          |
| IP Rating                       | 20                                                                                                                 |
| Glow wire rating (°C)           | 960                                                                                                                |
| Indoor/Outdoor                  | Indoor                                                                                                             |
| Adjustability                   | Not Applicable                                                                                                     |
| Primary Colour & Primary Finish | White, Structure                                                                                                   |
| Gross weight (g)                | 105.0                                                                                                              |
| Remark                          | <ul> <li>Photometric data available in the LDT or IES files<br/>on the product page (section Downloads)</li> </ul> |