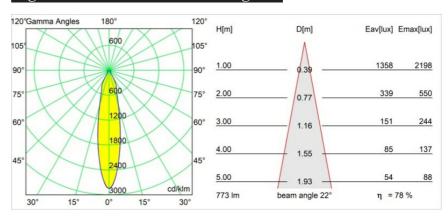

or/Outdoor                  | Indoor                                                                                                             |
| Adjustability                   | Not Applicable                                                                                                     |
| Primary Colour & Primary Finish | White, Structure                                                                                                   |
| Gross weight (g)                | 105.0                                                                                                              |
| Remark                          | <ul> <li>Photometric data available in the LDT or IES files<br/>on the product page (section Downloads)</li> </ul> |



## Light distribution & beam diagram