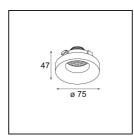

## Frontring Smart Cake Medium White Structure

| Specifications                  |                                                                                                                    |
|---------------------------------|--------------------------------------------------------------------------------------------------------------------|
| Material                        | 12554009                                                                                                           |
| Lamp Included                   | No                                                                                                                 |
| Number of Light<br>Sources      | 0                                                                                                                  |
| Optic                           | Reflector                                                                                                          |
| IP Rating                       | 20                                                                                                                 |
| Glow wire rating (°C)           | 960                                                                                                                |
| Indoor/Outdoor                  | Indoor                                                                                                             |
| Adjustability                   | Not Applicable                                                                                                     |
| Primary Colour & Primary Finish | White, Structure                                                                                                   |
| Gross weight (g)                | 105.0                                                                                                              |
| Remark                          | <ul> <li>Photometric data available in the LDT or IES files<br/>on the product page (section Downloads)</li> </ul> |