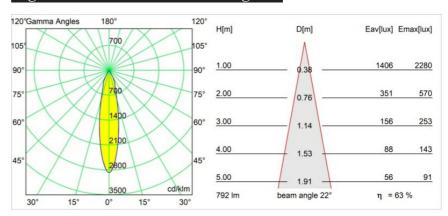

or/Outdoor                  | Indoor                                                                                                             |
| Adjustability                   | Not Applicable                                                                                                     |
| Primary Colour & Primary Finish | Black, Matt                                                                                                        |
| Gross weight (g)                | 105.0                                                                                                              |
| Remark                          | <ul> <li>Photometric data available in the LDT or IES files<br/>on the product page (section Downloads)</li> </ul> |



## Light distribution & beam diagram