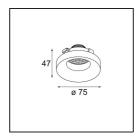

| Pate     |  |
|----------|--|
| Customer |  |
| Project  |  |
| ype      |  |

## Frontring Smart Cake Medium Black Matt







| Specifications                  |                                                                                                                    |
|---------------------------------|--------------------------------------------------------------------------------------------------------------------|
| Material                        | 12554002                                                                                                           |
| Lamp Included                   | No                                                                                                                 |
| Number of Light<br>Sources      | 0                                                                                                                  |
| Optic