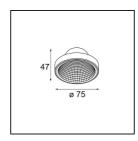

## Frontring Smart Flat Flood White Structure

| Specij   | icai | tion | S |
|----------|------|------|---|
| Material |      |      |   |

| Material                        | 12553109                                                                                      |
|---------------------------------|-----------------------------------------------------------------------------------------------|
| Lamp Included                   | No                                                                                            |
| Number of Light<br>Sources      | 0                                                                                             |
| Optic                           | Reflector                                                                                     |
| IP Rating                       | 20                                                                                            |
| Glow wire rating (°C)           | 960                                                                                           |
| Indoor/Outdoor                  | Indoor                                                                                        |
| Adjustability                   | Not Applicable                                                                                |
| Primary Colour & Primary Finish | White, Structure                                                                              |
| Gross weight (g)                | 55.0                                                                                          |
| Remark                          | Photometric data available in the LDT or IES files<br>on the product page (section Downloads) |