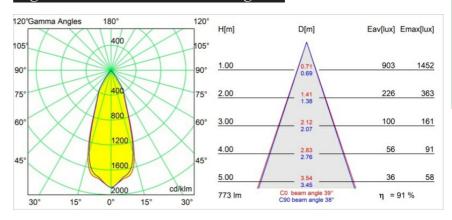

| 960                                                                                           |
| Indoor/Outdoor                  | Indoor                                                                                        |
| Adjustability                   | Not Applicable                                                                                |
| Primary Colour & Primary Finish | White, Structure                                                                              |
| Gross weight (g)                | 55.0                                                                                          |
| Remark                          | Photometric data available in the LDT or IES files<br>on the product page (section Downloads) |



## Light distribution & beam diagram