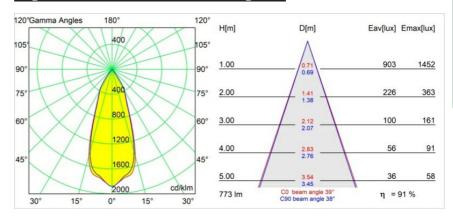

or/Outdoor                  | Indoor                                                                                                             |
| Adjustability                   | Not Applicable                                                                                                     |
| Primary Colour & Primary Finish | Black, Matt                                                                                                        |
| Gross weight (g)                | 55.0                                                                                                               |
| Remark                          | <ul> <li>Photometric data available in the LDT or IES files<br/>on the product page (section Downloads)</li> </ul> |



## Light distribution & beam diagram