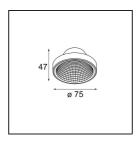

## Frontring Smart Flat Flood Black Matt

| Specifications                  |                                                                                                                    |
|---------------------------------|--------------------------------------------------------------------------------------------------------------------|
| Material                        | 12553102                                                                                                           |
| Lamp Included                   | No                                                                                                                 |
| Number of Light<br>Sources      | 0                                                                                                                  |
| Optic                           | Reflector                                                                                                          |
| IP Rating                       | 20                                                                                                                 |
| Glow wire rating (°C)           | 960                                                                                                                |
| Indoor/Outdoor                  | Indoor                                                                                                             |
| Adjustability                   | Not Applicable                                                                                                     |
| Primary Colour & Primary Finish | Black, Matt                                                                                                        |
| Gross weight (g)                | 55.0                                                                                                               |
| Remark                          | <ul> <li>Photometric data available in the LDT or IES files<br/>on the product page (section Downloads)</li> </ul> |