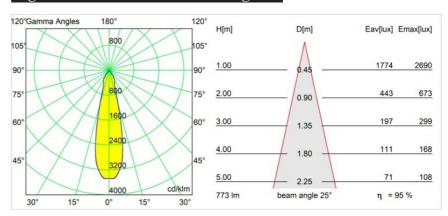

| 960                                                                                           |
| Indoor/Outdoor                  | Indoor                                                                                        |
| Adjustability                   | Not Applicable                                                                                |
| Primary Colour & Primary Finish | White, Structure                                                                              |
| Gross weight (g)                | 55.0                                                                                          |
| Remark                          | Photometric data available in the LDT or IES files<br>on the product page (section Downloads) |



## Light distribution & beam diagram