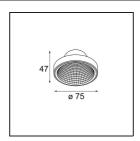

## Frontring Smart Flat Medium White Structure

| Specifications       |  |
|----------------------|--|
| Material             |  |
| Lauren Incelorale al |  |

| Material                        | 12553009                                                                                      |
|---------------------------------|-----------------------------------------------------------------------------------------------|
| Lamp Included                   | No                                                                                            |
| Number of Light<br>Sources      | 0                                                                                             |
| Optic                           | Reflector                                                                                     |
| IP Rating                       | 20                                                                                            |
| Glow wire rating (°C)           | 960                                                                                           |
| Indoor/Outdoor                  | Indoor                                                                                        |
| Adjustability                   | Not Applicable                                                                                |
| Primary Colour & Primary Finish | White, Structure                                                                              |
| Gross weight (g)                | 55.0                                                                                          |
| Remark                          | Photometric data available in the LDT or IES files<br>on the product page (section Downloads) |