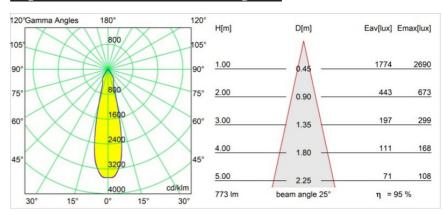

| 960                                                                                        |
| Indoor/Outdoor                     | Indoor                                                                                     |
| Adjustability                      | Not Applicable                                                                             |
| Primary Colour &<br>Primary Finish | Black, Matt                                                                                |
| Gross weight (g)                   | 55.0                                                                                       |
| Remark                             | Photometric data available in the LDT or IES files on the product page (section Downloads) |



## Light distribution & beam diagram