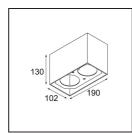

| Specifications                  |                                                                                                                                                                                                                                                    |
|---------------------------------|----------------------------------------------------------------------------------------------------------------------------------------------------------------------------------------------------------------------------------------------------|
| Material                        | 12516132                                                                                                                                                                                                                                           |
| Lifetime                        | L80B20 @50,000 Hours                                                                                                                                                                                                                               |
| Lamp Included                   | No                                                                                                                                                                                                                                                 |
| Number of Light<br>Sources      | 2                                                                                                                                                                                                                                                  |
| Light Direction                 | Down                                                                                                                                                                                                                                               |
| Optic                           | Reflector                                                                                                                                                                                                                                          |
| Input Voltage                   | Constant Current Driver Required                                                                                                                                                                                                                   |
| Electrical Class                | III                                                                                                                                                                                                                                                |
| IP Rating                       | 20                                                                                                                                                                                                                                                 |
| Glow wire rating (°C)           | 960                                                                                                                                                                                                                                                |
| Indoor/Outdoor                  | Indoor                                                                                                                                                                                                                                             |
| Application                     | Ceiling                                                                                                                                                                                                                                            |
| Mounting                        | Surface                                                                                                                                                                                                                                            |
| Adjustability                   | Not Applicable                                                                                                                                                                                                                                     |
| Primary Colour & Primary Finish | Black, Structure                                                                                                                                                                                                                                   |
| Gross weight (g)                | 1038.0                                                                                                                                                                                                                                             |
| Remark                          | <ul> <li>Smart spotlight not included</li> <li>This is not a complete product. Smart Box,<br/>Smart Mask and Smart spotlight required.</li> <li>This is not a complete product. Smart Box,<br/>Smart Mask and Smart spotlight required.</li> </ul> |