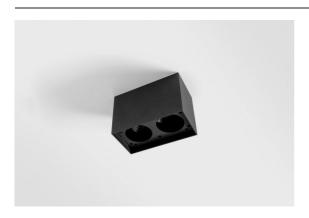

| Date     |
|----------|
| Customer |
| Project  |
| Туре     |

Smart Box Surface 82 2x DE Black Structure

If recessed spotlights are a no-go for your project, but our Smart designs are still on top of your wish list, then Smart Box is your answer. You have the choice of a square or rectangular design, housing one or two spotlights. A larger Smart Box is also an option if you wish to include Smart 115 directional spotlights.