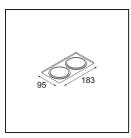

## Specifications

| F - f                           |                                                                                                                                                                                                                                                    |
|---------------------------------|----------------------------------------------------------------------------------------------------------------------------------------------------------------------------------------------------------------------------------------------------|
| Material                        | 12516109                                                                                                                                                                                                                                           |
| Lifetime                        | L80B20 @50,000 Hours                                                                                                                                                                                                                               |
| Lamp Included                   | No                                                                                                                                                                                                                                                 |
| Number of Light<br>Sources      | 2                                                                                                                                                                                                                                                  |
| Light Direction                 | Down                                                                                                                                                                                                                                               |
| Optic                           | Reflector                                                                                                                                                                                                                                          |
| Input Voltage                   | Constant Current Driver Required                                                                                                                                                                                                                   |
| Electrical Class                | III                                                                                                                                                                                                                                                |
| IP Rating                       | 20                                                                                                                                                                                                                                                 |
| Glow wire rating (°C)           | 960                                                                                                                                                                                                                                                |
| Indoor/Outdoor                  | Indoor                                                                                                                                                                                                                                             |
| Application                     | Ceiling                                                                                                                                                                                                                                            |
| Mounting                        | Surface                                                                                                                                                                                                                                            |
| Adjustability                   | Not Applicable                                                                                                                                                                                                                                     |
| Primary Colour & Primary Finish | White, Structure                                                                                                                                                                                                                                   |
| Gross weight (g)                | 1038.0                                                                                                                                                                                                                                             |
| Remark                          | <ul> <li>Smart spotlight not included</li> <li>This is not a complete product. Smart Box,<br/>Smart Mask and Smart spotlight required.</li> <li>This is not a complete product. Smart Box,<br/>Smart Mask and Smart spotlight required.</li> </ul> |