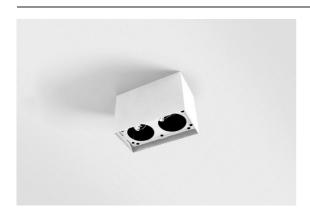

| Pate     |
|----------|
| Customer |
| Project  |
| уре      |

Smart Box Surface 82 2x DE White Structure

If recessed spotlights are a no-go for your project, but our Smart designs are still on top of your wish list, then Smart Box is your answer. You have the choice of a square or rectangular design, housing one or two spotlights. A larger Smart Box is also an option if you wish to include Smart 115 directional spotlights.