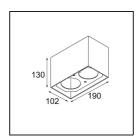

## Specifications

| F - f                           |                                                                                                                                                                                                                                                    |
|---------------------------------|----------------------------------------------------------------------------------------------------------------------------------------------------------------------------------------------------------------------------------------------------|
| Material                        | 12516109                                                                                                                                                                                                                                           |
| Lifetime                        | L80B20 @50,000 Hours                                                                                                                                                                                                                               |
| Lamp Included                   | No                                                                                                                                                                                                                                                 |
| Number of Light<br>Sources      | 2                                                                                                                                                                                                                                                  |
| Light Direction                 | Down                                                                                                                                                                                                                                               |
| Optic                           | Reflector                                                                                                                                                                                                                                          |
| Input Voltage                   | Constant Current Driver Required                                                                                                                                                                                                                   |
| Electrical Class                | III                                                                                                                                                                                                                                                |
| IP Rating                       | 20                                                                                                                                                                                                                                                 |
| Glow wire rating (°C)           | 960                                                                                                                                                                                                                                                |
| Indoor/Outdoor                  | Indoor                                                                                                                                                                                                                                             |
| Application                     | Ceiling                                                                                                                                                                                                                                            |
| Mounting                        | Surface                                                                                                                                                                                                                                            |
| Adjustability                   | Not Applicable                                                                                                                                                                                                                                     |
| Primary Colour & Primary Finish | White, Structure                                                                                                                                                                                                                                   |
| Gross weight (g)                | 1038.0                                                                                                                                                                                                                                             |
| Remark                          | <ul> <li>Smart spotlight not included</li> <li>This is not a complete product. Smart Box,<br/>Smart Mask and Smart spotlight required.</li> <li>This is not a complete product. Smart Box,<br/>Smart Mask and Smart spotlight required.</li> </ul> |