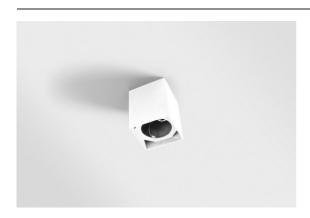

| Specifications                  |                                                                                                                                                                                                       |
|---------------------------------|-------------------------------------------------------------------------------------------------------------------------------------------------------------------------------------------------------|
| Material                        | 12514009                                                                                                                                                                                              |
| Lifetime                        | L80B20 @50,000 Hours                                                                                                                                                                                  |
| Lamp Included                   | No                                                                                                                                                                                                    |
| Number of Light<br>Sources      | 1                                                                                                                                                                                                     |
| Light Direction                 | Down                                                                                                                                                                                                  |
| Optic                           | Reflector                                                                                                                                                                                             |
| Input Voltage                   | 230V                                                                                                                                                                                                  |
| Electrical Class                | Ī                                                                                                                                                                                                     |
| IP Rating                       | 20                                                                                                                                                                                                    |
| Glow wire rating (°C)           | 960                                                                                                                                                                                                   |
| Dimming Protocol                | Trailing Edge                                                                                                                                                                                         |
| Indoor/Outdoor                  | Indoor                                                                                                                                                                                                |
| Application                     | Ceiling                                                                                                                                                                                               |
| Mounting                        | Surface                                                                                                                                                                                               |
| Adjustability                   | Not Applicable                                                                                                                                                                                        |
| Primary Colour & Primary Finish | White, Structure                                                                                                                                                                                      |
| Gross weight (g)                | 760.0                                                                                                                                                                                                 |
| Remark                          | <ul> <li>Smart spotlight not included</li> <li>This is not a complete product. Smart Box,<br/>Smart Mask and Smart spotlight required.</li> <li>This is not a complete product. Smart Box,</li> </ul> |