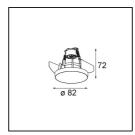

Smart Kup Recessed 82 1x For Tube/Box GU10 Gold Matt



The 3 original designs, Smart Kup, Lotis and Cake still manage to steal the hearts of interior designers. And this goes for the entire Smart family. Smart's accessibility and extreme versatility are arguably fit for any expression. Mix and match accent lighting, up and downlight, fixed or adjustable, a mosaic of shapes, sizes, colours and mounting options, and create a playful installation.





| Specifications                  |                      |
|---------------------------------|----------------------|
| Material                        | 12480246             |
| Light Source Type               | GU10                 |
| Lifetime                        | L80B20 @50,000 Hours |
| Lamp Included                   | No                   |
| Number of Light<br>Sources      | 1                    |
| Light Direction                 | Down                 |
| Optic                           | Reflector            |
| Input Voltage                   | 230V                 |
| Electrical Class                | I                    |
| IP Rating                       | 20                   |
| Glow wire rating (°C)           | 960                  |
| Indoor/Outdoor