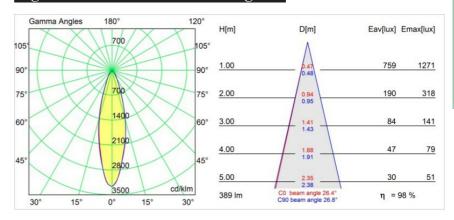

Direction                 | Down                 |
| Optic                           | Reflector            |
| Input Voltage                   | 230V                 |
| Electrical Class                | I                    |
| IP Rating                       | 20                   |
| Glow wire rating (°C)           | 960                  |
| Indoor/Outdoor                  | Indoor               |
| Application                     | Ceiling, Wall        |
| Mounting                        | Recessed             |
| Adjustability                   | Not Applicable       |
| Distance to Lighted Object (m)  | 0,1                  |
| Primary Colour & Primary Finish | Gold, Matt           |
| Gross weight (g)                | 125.0                |



## Light distribution & beam diagram