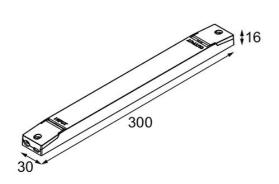

| ate      |  |
|----------|--|
| customer |  |
| roject   |  |
| уре      |  |

LED Driver Constant Voltage 24V 0-10V/1-10V 100W

Driver dimming

Max. drivers on MCB

technology

16A type B

| Specifications             |                       |
|----------------------------|-----------------------|
| Material                   | 12409830              |
| Lamp Included              | No                    |
| Number of Light<br>Sources | 0                     |
| Electrical Class           | II                    |
| IP Rating                  | 20                    |
| Glow wire rating (°C)      | 960                   |
| Dimming Protocol           | 0-10V, 1-10V          |
| Indoor/Outdoor             | Indoor                |
| Adjustability              | Not Applicable        |
| Gross weight (g)           | 190.0                 |
| Input voltage              | 220-240V AC / 50-60Hz |
| Ambient temperature        | -20°C to +45°C        |
| Power factor               | 0.91                  |
|                            |                       |