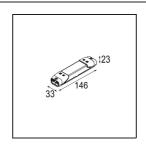

## LED Driver Constant Current DALI 700mA 10W

| Specifications                            |                       |
|-------------------------------------------|-----------------------|
| Material                                  | 12409530              |
| Lamp Included                             | No                    |
| Number of Light<br>Sources                | 0                     |
| Electrical Class                          | II                    |
| IP Rating                                 | 20                    |
| Glow wire rating (°C)                     | 960                   |
| Dimming Protocol                          | DALI                  |
| DALI Standard                             | DALI-2                |
| Indoor/Outdoor                            | Indoor                |
| Adjustability                             | Not Applicable        |
| Gross weight (g)                          | 62.0                  |
| Input voltage                             | 220-240V AC / 50-60Hz |
| Ambient temperature                       | -20°C to +50°C        |
| Power factor                              | 0.94                  |
| Driver fits through cut-<br>out hole (mm) | 40.0                  |
| Driver dimming technology                 | AM                    |
| Driver 2x LED output                      | No                    |
| Max. drivers on MCB<br>16A type B         | 130                   |