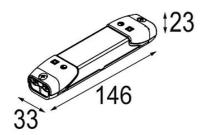

## LED Driver Constant Current DALI 700mA 10W

| Specifications                            |                       |
|-------------------------------------------|-----------------------|
| Material                                  | 12409530              |
| Lamp Included                             | No                    |
| Number of Light<br>Sources                | 0                     |
| Electrical Class                          | II                    |
| IP Rating                                 | 20                    |
| Glow wire rating (°C)                     | 960                   |
| Dimming Protocol                          | DALI                  |
| DALI Standard                             | DALI-2                |
| Indoor/Outdoor                            | Indoor                |
| Adjustability                             | Not Applicable        |
| Gross weight (g)                          | 62.0                  |
| Input voltage                             | 220-240V AC / 50-60Hz |
| Ambient temperature                       | -20°C to +50°C        |
| Power factor                              | 0.94                  |
| Driver fits through cut-<br>out hole (mm) | 40.0                  |
| Driver dimming technology                 | AM                    |
| Driver 2x LED output                      | No                    |
| Max. drivers on MCB<br>16A type B         | 130                   |