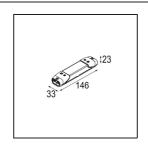

## LED Driver Constant Current DALI 250mA 10W WD

| Specifications                            |                       |
|-------------------------------------------|-----------------------|
| Material                                  | 12409230              |
| Lamp Included                             | No                    |
| Number of Light<br>Sources                | 0                     |
| Electrical Class                          | II                    |
| IP Rating                                 | 20                    |
| Glow wire rating (°C)                     | 960                   |
| Dimming Protocol                          | DALI                  |
| DALI Standard                             | DALI-2                |
| Indoor/Outdoor                            | Indoor                |
| Adjustability                             | Not Applicable        |
| Gross weight (g)                          | 62.0                  |
| Input voltage                             | 220-240V AC / 50-60Hz |
| Ambient temperature                       | -20°C to +50°C        |
| Power factor                              | 0.94                  |
| Driver fits through cut-<br>out hole (mm) | 40.0                  |
| Driver dimming technology                 | AM                    |
| Driver 2x LED output                      | No                    |
| Max. drivers on MCB<br>16A type B         | 130                   |