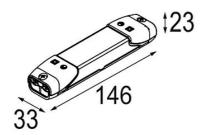

## LED Driver Constant Current DALI 250mA 10W WD

| Specifications                            |                       |
|-------------------------------------------|-----------------------|
| Material                                  | 12409230              |
| Lamp Included                             | No                    |
| Number of Light<br>Sources                | 0                     |
| Electrical Class                          | II                    |
| IP Rating                                 | 20                    |
| Glow wire rating (°C)                     | 960                   |
| Dimming Protocol                          | DALI                  |
| DALI Standard                             | DALI-2                |
| Indoor/Outdoor                            | Indoor                |
| Adjustability                             | Not Applicable        |
| Gross weight (g)                          | 62.0                  |
| Input voltage                             | 220-240V AC / 50-60Hz |
| Ambient temperature                       | -20°C to +50°C        |
| Power factor                              | 0.94                  |
| Driver fits through cut-<br>out hole (mm) | 40.0                  |
| Driver dimming technology                 | AM                    |
| Driver 2x LED output                      | No                    |
| Max. drivers on MCB<br>16A type B         | 130                   |