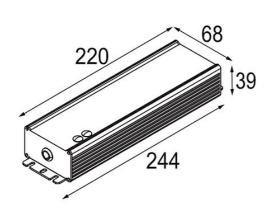

| ate      |  |
|----------|--|
| customer |  |
| roject   |  |
| уре      |  |

LED Driver Constant Voltage 48V Non-Dim 240W







| Specifications                    |                      |  |
|-----------------------------------|----------------------|--|
| Material                          | 12408930             |  |
| Lamp Included                     | No                   |  |
| Number of Light<br>Sources        | 0                    |  |
| Electrical Class                  | II                   |  |
| IP Rating                         | 20                   |  |
| Glow wire rating (°C)             | 960                  |  |
| Dimming Protocol                  | Non-Dim              |  |
| Indoor/Outdoor                    | Indoor               |  |
| Adjustability                     | Not Applicable       |  |
| Gross weight (g)                  | 1135.0               |  |
| Input voltage