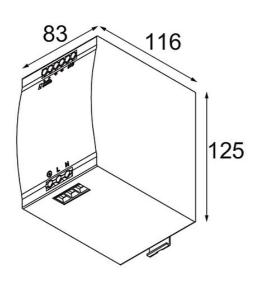

## LED Driver Constant Voltage 48V Non-Dim 240W DIN RAIL

| Specifications                    |                      |
|-----------------------------------|----------------------|
| Material                          | 12408430             |
| Lamp Included                     | No                   |
| Number of Light<br>Sources        | 0                    |
| Electrical Class                  | II                   |
| IP Rating                         | 20                   |
| Glow wire rating (°C)             | 960                  |
| Dimming Protocol                  | Non-Dim              |
| Indoor/Outdoor                    | Indoor               |
| Adjustability                     | Not Applicable       |
| Gross weight (g)                  | 920.0                |
| Input voltage                     | 90-264V AC / 50-60Hz |
| Ambient temperature               | -40°C to +70°C       |
| Power factor                      | 0.7                  |
| Max. drivers on MCB<br>16A type B | 8                    |