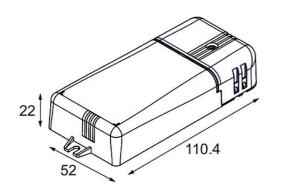

| Date     |
|----------|
| Customer |
| Project  |
| Туре     |

## LED Driver Constant Current Trailing Edge 700mA 20W



| 22 |
|----|
|----|



## Specifications

| ~p c c ij i c into its   |                       |
|--------------------------|-----------------------|
| Material                 | 12408530              |
| Lamp Included            | No                    |
| Number of Light          | 0                     |
| Sources                  |                       |
| Electrical Class         | II                    |
| IP Rating                | 20                    |
| Glow wire rating (°C)    | 960                   |
| Dimming Protocol         | Trailing Edge         |
| Indoor/Outdoor           | Indoor                |
| Adjustability            | Not Applicable        |
| Gross weight (g)         | 107.0                 |
| Input voltage            | 220-240V AC / 50-60Hz |
| Ambient tem