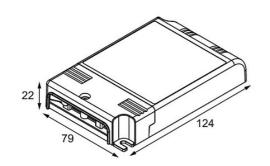

## LED Driver Constant Current 0-10V/1-10V/Push-Dim/DALI 250-700mA 30-50W WD

| Specifications                            |                              |
|-------------------------------------------|------------------------------|
| Material                                  | 12408330                     |
| Lamp Included                             | No                           |
| Number of Light<br>Sources                | 0                            |
| Electrical Class                          | II                           |
| IP Rating                                 | 20                           |
| Glow wire rating (°C)                     | 960                          |
| Dimming Protocol                          | 0-10V, 1-10V, Push-Dim, DALI |
| DALI Standard                             | DALI-2                       |
| Indoor/Outdoor                            | Indoor                       |
| Adjustability                             | Not Applicable               |
| Gross weight (g)                          | 210.0                        |
| Input voltage                             | 220-240V AC / 50-60Hz        |
| Ambient temperature                       | -25°C to +50°C               |
| Power factor                              | 0.95                         |
| Driver fits through cut-<br>out hole (mm) | 84.0                         |
| Driver dimming technology                 | AM                           |
| Driver 2x LED output                      | No                           |
| Max. drivers on MCB<br>16A type B         | 15                           |