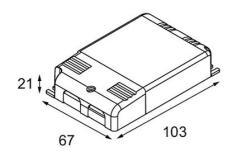

## FFD\_LED driver 250-900mA 13-32W 0/1-10V/pushdim AM

| Specifications                            |                       |
|-------------------------------------------|-----------------------|
| Material                                  | 12408230              |
| Lamp Included                             | No                    |
| Number of Light<br>Sources                | 0                     |
| Electrical Class                          | II                    |
| IP Rating                                 | 20                    |
| Glow wire rating (°C)                     | 960                   |
| Dimming Protocol                          | 1-10V, Push-Dim       |
| Indoor/Outdoor                            | Indoor                |
| Adjustability                             | Not Applicable        |
| Gross weight (g)                          | 120.0                 |
| Input voltage                             | 220-240V AC / 50-60Hz |
| Ambient temperature                       | -25°C to +45°C        |
| Power factor                              | 0.95                  |
| Driver fits through cut-<br>out hole (mm) | 72.0                  |
| Driver dimming technology                 | AM                    |
| Driver 2x LED output                      | No                    |
| Max. drivers on MCB<br>16A type B         | 15                    |