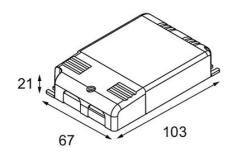

## LED Driver Constant Current DALI 250-700mA 15-32W WD

| Specifications                            |                       |
|-------------------------------------------|-----------------------|
| Material                                  | 12408130              |
| Lamp Included                             | No                    |
| Number of Light<br>Sources                | 0                     |
| Electrical Class                          | II                    |
| IP Rating                                 | 20                    |
| Glow wire rating (°C)                     | 960                   |
| Dimming Protocol                          | DALI                  |
| DALI Standard                             | DALI-2                |
| Indoor/Outdoor                            | Indoor                |
| Adjustability                             | Not Applicable        |
| Gross weight (g)                          | 120.0                 |
| Input voltage                             | 220-240V AC / 50-60Hz |
| Ambient temperature                       | -25°C to +50°C        |
| Power factor                              | 0.95                  |
| Driver fits through cut-<br>out hole (mm) | 72.0                  |
| Driver dimming technology                 | AM                    |
| Driver 2x LED output                      | No                    |
| Max. drivers on MCB<br>16A type B         | 50                    |