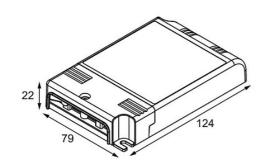

| Date     |   |
|----------|---|
| Customer |   |
| Project  | _ |
| Туре     |   |

LED Driver Constant Current 0-10V/1-10V/Push-Dim/DALI 250-700mA 28-60W

| Specifications                            |                              |
|-------------------------------------------|------------------------------|
| Material                                  | 12407830                     |
| Lamp Included                             | No                           |
| Number of Light<br>Sources                | 0                            |
| Electrical Class                          | II                           |
| IP Rating                                 | 20                           |
| Glow wire rating (°C)                     | 960                          |
| Dimming Protocol                          | 0-10V, 1-10V, Push-Dim, DALI |
| DALI Standard                             | DALI version-1               |
| Indoor/Outdoor                            | Indoor                       |
| Adjustability                             | Not Applicable               |
| Gross weight (g)                          | 120.0                        |
| Input voltage                             | 220-240V AC / 50-60Hz        |
| Ambient temperature                       | -25°C to +50°C               |
| Power factor                              | 0.95                         |
| Driver fits through cut-<br>out hole (mm) | 84.0                         |
| Driver dimming technology                 | PWM                          |
| Driver 2x LED output                      | No                           |
| Max. drivers on MCB<br>16A type B         | 30                           |