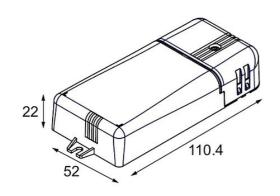

| Date     |
|----------|
| Customer |
| Project  |
| Туре     |

LED Driver Constant Current 0-10V/1-10V/Push-Dim 250-900mA 13-20W

| Specifications                            |                        |
|-------------------------------------------|------------------------|
| Material                                  | 12407730               |
| Lamp Included                             | No                     |
| Number of Light<br>Sources                | 0                      |
| Electrical Class                          | II                     |
| IP Rating                                 | 20                     |
| Glow wire rating (°C)                     | 960                    |
| Dimming Protocol                          | 0-10V, 1-10V, Push-Dim |
| Indoor/Outdoor                            | Indoor                 |
| Adjustability                             | Not Applicable         |
| Gross weight (g)                          | 108.0                  |
| Input voltage                             | 220-240V AC / 50-60Hz  |
| Ambient temperature                       | -25°C to +50°C         |
| Power factor                              | 0.95                   |
| Driver fits through cut-<br>out hole (mm) | 55.0                   |
| Driver dimming technology                 | PWM                    |
| Driver 2x LED output                      | No                     |
| Max. drivers on MCB<br>16A type B         | 50                     |