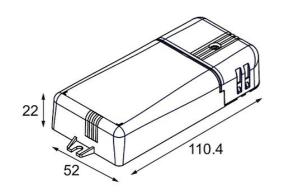

## LED Driver Constant Current DALI 250-700mA 10-20W

| Specifications                            |                       |
|-------------------------------------------|-----------------------|
| Material                                  | 12407630              |
| Lamp Included                             | No                    |
| Number of Light<br>Sources                | 0                     |
| Electrical Class                          | II                    |
| IP Rating                                 | 20                    |
| Glow wire rating (°C)                     | 960                   |
| Dimming Protocol                          | DALI                  |
| DALI Standard                             | DALI version-1        |
| Indoor/Outdoor                            | Indoor                |
| Adjustability                             | Not Applicable        |
| Gross weight (g)                          | 108.0                 |
| Input voltage                             | 220-240V AC / 50-60Hz |
| Ambient temperature                       | -25°C to +40°C        |
| Power factor                              | 0.92                  |
| Driver fits through cut-<br>out hole (mm) | 55.0                  |
| Driver dimming technology                 | PWM                   |
| Driver 2x LED output                      | No                    |
| Max. drivers on MCB<br>16A type B         | 50                    |