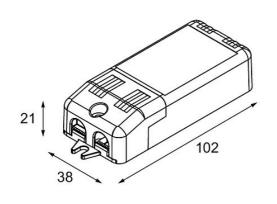

## LED Driver Constant Current Trailing Edge 250mA 3-7W

Specifications

| 21 |  |
|----|--|
|----|--|