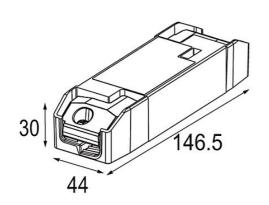

LED Driver Constant Current 0-10V/1-10V 300-1050mA 16-36W

| Specifications                            |                       |
|-------------------------------------------|-----------------------|
| Material                                  | 12407130              |
| Lamp Included                             | No                    |
| Number of Light<br>Sources                | 0                     |
| Electrical Class                          | II                    |
| IP Rating                                 | 20                    |
| Glow wire rating (°C)                     | 960                   |
| Dimming Protocol                          | 0-10V, 1-10V          |
| Indoor/Outdoor                            | Indoor                |
| Adjustability                             | Not Applicable        |
| Gross weight (g)                          | 105.0                 |
| Input voltage                             | 220-240V AC / 50-60Hz |
| Ambient temperature                       | -25°C to +40°C        |
| Power factor                              | 0.95                  |
| Driver fits through cut-<br>out hole (mm) | 54.0                  |
| Driver dimming technology                 | AM                    |
| Driver 2x LED output                      | No                    |
| Max. drivers on MCB<br>16A type B         | 50                    |