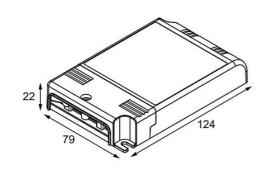

| Pate     |
|----------|
| Customer |
| Project  |
| уре      |

LED Driver Constant Current 0-10V/1-10V/Push-Dim 350-1050mA 25-60W

| Specifications                            |                        |
|-------------------------------------------|------------------------|
| Material                                  | 12406730               |
| Lamp Included                             | No                     |
| Number of Light<br>Sources                | 0                      |
| Electrical Class                          | II                     |
| IP Rating                                 | 20                     |
| Glow wire rating (°C)                     | 960                    |
| Dimming Protocol                          | 0-10V, 1-10V, Push-Dim |
| Indoor/Outdoor                            | Indoor                 |
| Adjustability                             | Not Applicable         |
| Gross weight (g)                          | 150.0                  |
| Input voltage                             | 220-240V AC / 50-60Hz  |
| Ambient temperature                       | -25°C to +50°C         |
| Power factor                              | 0.95                   |
| Driver fits through cut-<br>out hole (mm) | 84.0                   |
| Driver dimming technology                 | PWM                    |
| Driver 2x LED output                      | No                     |
| Max. drivers on MCB<br>16A type B         | 15                     |