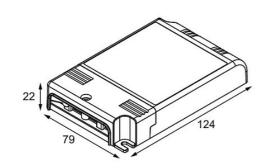

## LED Driver Constant Current 0-10V/1-10V/Push-Dim 350-1050mA 25-60W WD

| Specifications                            |                        |
|-------------------------------------------|------------------------|
| Material                                  | 12406630               |
| Lamp Included                             | No                     |
| Number of Light<br>Sources                | 0                      |
| Electrical Class                          | II                     |
| IP Rating                                 | 20                     |
| Glow wire rating (°C)                     | 960                    |
| Dimming Protocol                          | 0-10V, 1-10V, Push-Dim |
| Indoor/Outdoor                            | Indoor                 |
| Adjustability                             | Not Applicable         |
| Gross weight (g)                          | 150.0                  |
| Input voltage                             | 220-240V AC / 50-60Hz  |
| Ambient temperature                       | -25°C to +50°C         |
| Power factor                              | 0.95                   |
| Driver fits through cut-<br>out hole (mm) | 84.0                   |
| Driver dimming technology                 | AM                     |
| Driver 2x LED output                      | No                     |
| Max. drivers on MCB<br>16A type B         | 15                     |