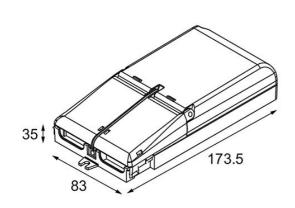

| Pate     |
|----------|
| Customer |
| Project  |
| уре      |

LED Driver Constant Current Trailing Edge/Push-Dim 1050-2100mA 45-50W

| Specifications                            |                         |
|-------------------------------------------|-------------------------|
| Material                                  | 12405730                |
| Lamp Included                             | No                      |
| Number of Light<br>Sources                | 0                       |
| Electrical Class                          | II                      |
| IP Rating                                 | 20                      |
| Glow wire rating (°C)                     | 960                     |
| Dimming Protocol                          | Trailing Edge, Push-Dim |
| Indoor/Outdoor                            | Indoor                  |
| Adjustability                             | Not Applicable          |
| Gross weight (g)                          | 260.0                   |
| Input voltage                             | 220-240V AC / 50-60Hz   |
| Ambient temperature                       | -25°C to +50°C          |
| Power factor                              | 0.88                    |
| Driver fits through cut-<br>out hole (mm) | 88.0                    |
| Driver dimming technology                 | PWM                     |
| Driver 2x LED output                      | No                      |
| Max. drivers on MCB<br>16A type B         | 30                      |