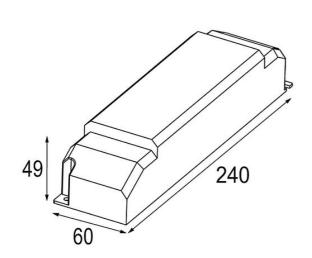

| Date     |
|----------|
| Customer |
| Project  |
| Туре     |

LED Driver 24V Non-Dim







| Specifications |  |
|----------------|--|
| Material       |  |

| Material                          | 12405030              |
|-----------------------------------|-----------------------|
| Lamp Included                     | No                    |
| Number of Light<br>Sources        | 0                     |
| Electrical Class                  | II                    |
| IP Rating                         | 20                    |
| Glow wire rating (°C)             | 960                   |
| Dimming Protocol                  | Non-Dim               |
| Indoor/Outdoor                    | Indoor                |
| Adjustability                     | Not Applicable        |
| Gross weight (g)                  | 290.0                 |
| Input voltage                     | 220-240