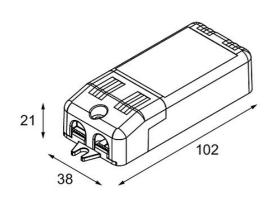

## LED Driver Constant Current Trailing Edge 500mA 5-10W

| Specifications                            |                       |
|-------------------------------------------|-----------------------|
| Material                                  | 12404930              |
| Lamp Included                             | No                    |
| Number of Light<br>Sources                | 0                     |
| Electrical Class                          | II                    |
| IP Rating                                 | 20                    |
| Glow wire rating (°C)                     | 960                   |
| Dimming Protocol                          | Trailing Edge         |
| Indoor/Outdoor                            | Indoor                |
| Adjustability                             | Not Applicable        |
| Gross weight (g)                          | 70.0                  |
| Input voltage                             | 220-240V AC / 50-60Hz |
| Ambient temperature                       | -25°C to +45°C        |
| Power factor                              | 0.96                  |
| Driver fits through cut-<br>out hole (mm) | 42.0                  |
| Driver dimming technology                 | AM                    |
| Driver 2x LED output                      | No                    |
| Max. drivers on MCB<br>16A type B         | 50                    |