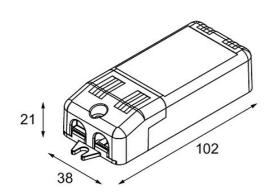

## LED Driver Constant Current Trailing Edge 350mA 5-10W

| Specifications                            |                       |
|-------------------------------------------|-----------------------|
| Material                                  | 12404830              |
| Lamp Included                             | No                    |
| Number of Light<br>Sources                | 0                     |
| Electrical Class                          | II                    |
| IP Rating                                 | 20                    |
| Glow wire rating (°C)                     | 960                   |
| Dimming Protocol                          | Trailing Edge         |
| Indoor/Outdoor                            | Indoor                |
| Adjustability                             | Not Applicable        |
| Gross weight (g)                          | 70.0                  |
| Input voltage                             | 220-240V AC / 50-60Hz |
| Ambient temperature                       | -25°C to +45°C        |
| Power factor                              | 0.96                  |
| Driver fits through cut-<br>out hole (mm) | 42.0                  |
| Driver dimming technology                 | AM                    |
| Driver 2x LED output                      | No                    |
| Max. drivers on MCB<br>16A type B         | 50                    |