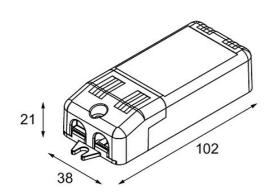

## LED Driver Constant Current Trailing Edge 350mA 5-10W

Specifications

| Specifications                            |                       |
|-------------------------------------------|-----------------------|
| Material                                  | 12404830              |
| Lamp Included                             | No                    |
| Number of Light<br>Sources                | 0                     |
| Electrical Class                          | II                    |
| IP Rating                                 | 20                    |
| Glow wire rating (°C)                     | 960                   |
| Dimming Protocol                          | Trailing Edge         |
| Indoor/Outdoor                            | Indoor                |
| Adjustability                             | Not Applicable        |
| Gross weight (g)                          | 70.0                  |
| Input voltage                             | 220-240V AC / 50-60Hz |
| Ambient temperature                       | -25°C to +45°C        |
| Power factor                              | 0.96                  |
| Driver fits through cut-<br>out hole (mm) | 42.0                  |
| Driver dimming technology                 | AM                    |
| Driver 2x LED output                      | No                    |
| Max. drivers on MCB<br>16A type B         | 50                    |