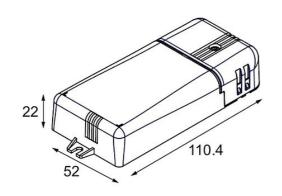

| Date     |  |
|----------|--|
| Customer |  |
| Project  |  |
| Гуре     |  |

LED Driver Constant Current Trailing Edge 500mA 20W

| Specifications                            |                       |
|-------------------------------------------|-----------------------|
| Material                                  | 12404330              |
| Lamp Included                             | No                    |
| Number of Light<br>Sources                | 0                     |
| Electrical Class                          | II                    |
| IP Rating                                 | 20                    |
| Glow wire rating (°C)                     | 960                   |
| Dimming Protocol                          | Trailing Edge         |
| Indoor/Outdoor                            | Indoor                |
| Adjustability                             | Not Applicable        |
| Gross weight (g)                          | 105.0                 |
| Input voltage                             | 220-240V AC / 50-60Hz |
| Ambient temperature                       | -25°C to +45°C        |
| Power factor                              | 0.95                  |
| Driver fits through cut-<br>out hole (mm) | 55.0                  |
| Driver dimming technology                 | AM                    |
| Driver 2x LED output                      | No                    |
| Max. drivers on MCB<br>16A type B         | 50                    |