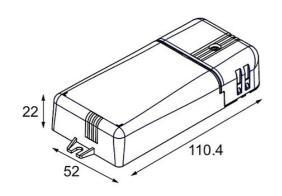

## LED Driver Constant Current Trailing Edge 350mA 18W

| Specifications                            |                       |
|-------------------------------------------|-----------------------|
| Material                                  | 12404230              |
| Lamp Included                             | No                    |
| Number of Light<br>Sources                | 0                     |
| Electrical Class                          | II                    |
| IP Rating                                 | 20                    |
| Glow wire rating (°C)                     | 960                   |
| Dimming Protocol                          | Trailing Edge         |
| Indoor/Outdoor                            | Indoor                |
| Adjustability                             | Not Applicable        |
| Gross weight (g)                          | 105.0                 |
| Input voltage                             | 220-240V AC / 50-60Hz |
| Ambient temperature                       | -25°C to +50°C        |
| Power factor                              | 0.95                  |
| Driver fits through cut-<br>out hole (mm) | 55.0                  |
| Driver dimming technology                 | AM                    |
| Driver 2x LED output                      | No                    |
| Max. drivers on MCB<br>16A type B         | 50                    |