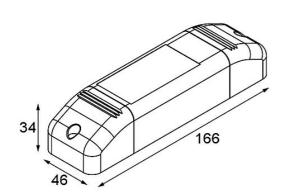

| ate      |  |
|----------|--|
| customer |  |
| roject   |  |
| уре      |  |

LED Driver Constant Current Trailing Edge/Push-Dim 350-700mA 17-32W

16A type B

| Specifications                            |                         |
|-------------------------------------------|-------------------------|
| Material                                  | 12400330                |
| Lamp Included                             | No                      |
| Number of Light<br>Sources                | 0                       |
| Electrical Class                          | II                      |
| IP Rating                                 | 20                      |
| Glow wire rating (°C)                     | 960                     |
| Dimming Protocol                          | Trailing Edge, Push-Dim |
| Indoor/Outdoor                            | Indoor                  |
| Adjustability                             | Not Applicable          |
| Gross weight (g)                          | 170.0                   |
| Input voltage                             | 220-240V AC / 50-60Hz   |
| Ambient temperature                       | -25°C to +45°C          |
| Power factor                              | 0.97                    |
| Driver fits through cut-<br>out hole (mm) | 56.0                    |
| Driver dimming technology                 | PWM                     |
| Driver 2x LED output                      | No                      |
| Max. drivers on MCB                       | 50                      |