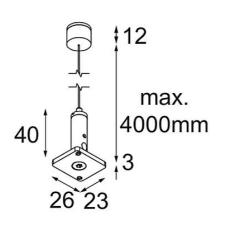

|          | _ |
|----------|---|
| Date     |   |
| Customer |   |
| Project  |   |
| уре      |   |

Track 48V High Suspension Cable Up/Down 4000 White Structure

| 40<br>26 23<br>12<br>max.<br>4000mm<br>3<br>3<br>Specifications | Friends of<br>Lacence |
|-----------------------------------------------------------------|-----------------------|
| Material                                                        | 12360709              |
| Lamp Included                                                   | No                    |
| Number of Light<br>Sources                                      | 0                     |
| Light Direction                                                 | Up/Down               |
| IP Rating                                                       | 20                    |
| Glow wire rating (°C)                                           | 960                   |
| Indoor/Outdoor                                                  | Indoor                |
| Adjustability                                                   | Not Applicable        |
| Primary Colour &<br>Primary Finish                              | White, Structure      |
| Gross weight (g)                                                | 48.0                  |