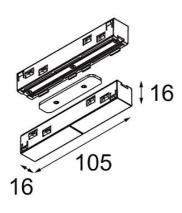

| Date     |  |  |
|----------|--|--|
| Customer |  |  |
| Project  |  |  |
| Туре     |  |  |

Track 48V High Connection 180° Up/Down Electrical/Mechanical (For Suspended Mounting) Black Structure

| Specifications                     |                  |
|------------------------------------|------------------|
| Material                           | 12360532         |
| Lamp Included                      | No               |
| Number of Light<br>Sources         | 0                |
| Light Direction                    | Up/Down          |
| Input Voltage                      | 48Vdc            |
| Electrical Class                   |                  |
| IP Rating                          | 20               |
| Glow wire rating (°C)              | 960              |
| Indoor/Outdoor                     | Indoor           |
| Adjustability                      | Not Applicable   |
| Primary Colour &<br>Primary Finish | Black, Structure |
| Gross weight (g)                   | 85.0             |
|                                    |                  |